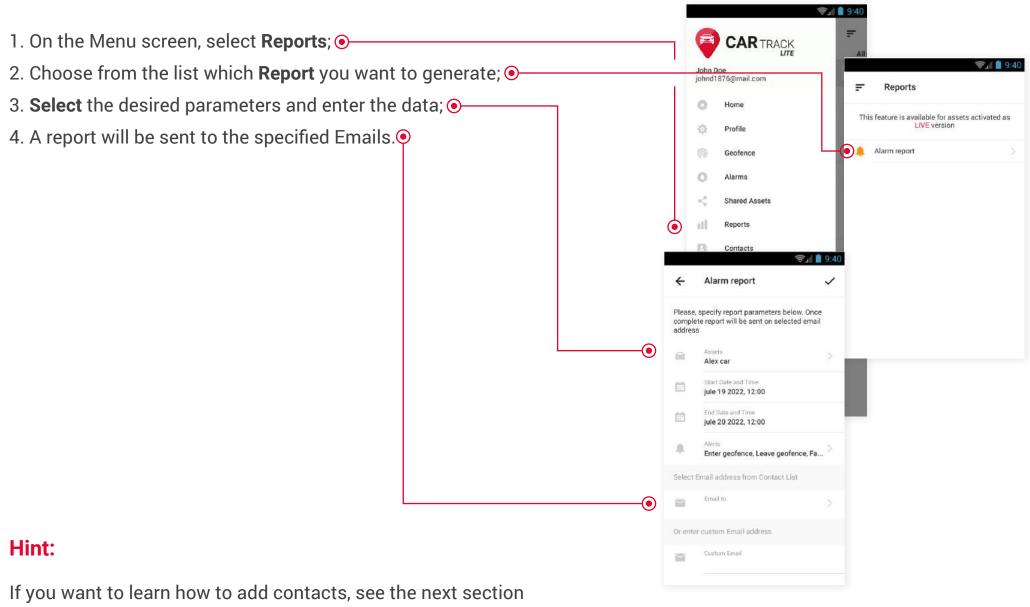

Setting Geofence (Only Live Assets)**

Geofences are a great way to log and receive notifications when an asset enters or leaves a designated area:

| 1. On the Menu screen, select <b>Geofence</b> ; 📀                           |
|-----------------------------------------------------------------------------|
|                                                                             |
| 2. In the screen that appears, select the <b>Plus (create) icon</b> ; •     |
| 3. The Geofence will display on a Map. Add the <b>Necessary</b> information |
| and set the geofence <b>Radius</b> . 💿                                      |



Want to quickly secure a GEOFENCE around your assets current position? Click the GEOLOCK option on the assets STATUS page.



### **Create Report (Only Live Assets)**



Adding contacts to the contact list.

# **Adding Contacts To The Contact List**

#### F CARTRACK When creating reports, for faster and more convenient sending, you can John Doe johnd1876@mail.com create a list of contacts to which reports will subsequently be sent. Home Profile 1. On the Menu screen, select Contacs; •-Geofence 2. Click Add icon to create new contact; •-Alarms Shared Assets 3. Enter the data. Reports Contacts **Recharge Credit** 9:40 User Guide •+ Contact lis Activation 0 Search Support 9:40 Jacob Nilsen ~ **Edit Contact** ← iac23@mail.com First name Alex John alex78@mail.com Lest name Doe Nicole P. nic/2mail.com 122 usermail@com Jimmy j78gh@mail.com Mobile phone +1800 324 23 42

🦻 🕯 9:40

### **Recharging Credits**



### **Upgrade To Live (Protect and Loc8 Assets)**