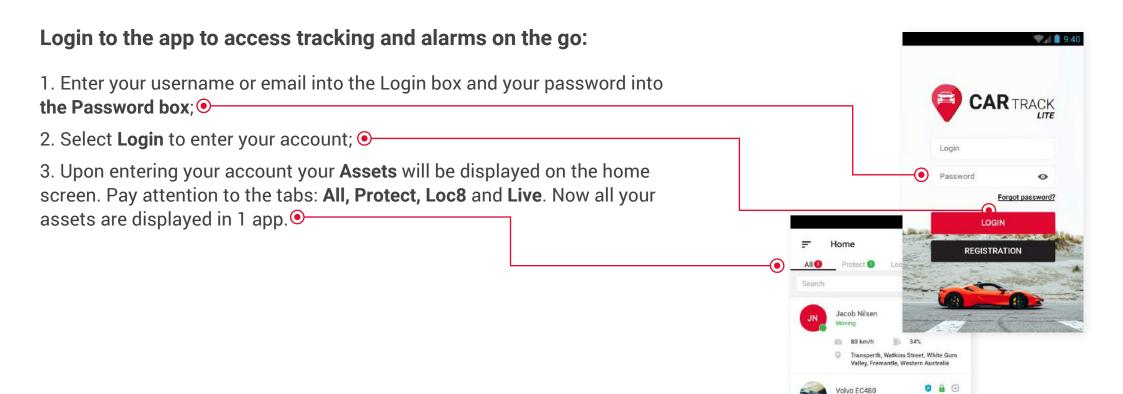

| 06 |
| 5. Setting Alarm Notifications – Individual Assets (Protect / Loc8 Assets) | 07 |
| 6. Setting Alarm Notifications – Multiple Assets                           | 08 |
| 7. Completing a Playback (Only Live Assets)                                | 09 |
| 8. Setting Geofence (Only Live Assets)                                     | 10 |
| 9. Create Report (Only Live Assets)                                        | 11 |
| 10. Adding Contacts To The Contact List                                    | 12 |
| 11. Recharging Credits                                                     | 13 |
| 12. Upgrade To Live (Protect and Loc8 Assets)                              | 14 |
| 13. Change Password                                                        | 15 |

### **Login to Your Mobile App**



### Hint:

We strongly recommend you modify the default password for maximum account security.

Last update 2020-01-13 15:47:00

Sleeman Close Samson, Perth

Lakes Rd & Minilya Pkwy, Greenfields WA 6210, Australia

0 km/h

Nicole P. Stopped (10h 34m)

0 km/h

-

O Tal 🕺

0

### **Asset Live Location and Update Information (Live Assets)**



### Hint:

**Need directions?** Click on the GO TO option on the tracking page to access your mapping software.

## **Asset Live Location and Update Information (Protect Assets)**



### Setting Alarm Notifications – Individual Assets (Live Assets)



## Setting Alarm Notifications — Individual Assets (Protect / Loc8 Assets)



### **Setting Alarm Notifications – Multiple Assets**

|