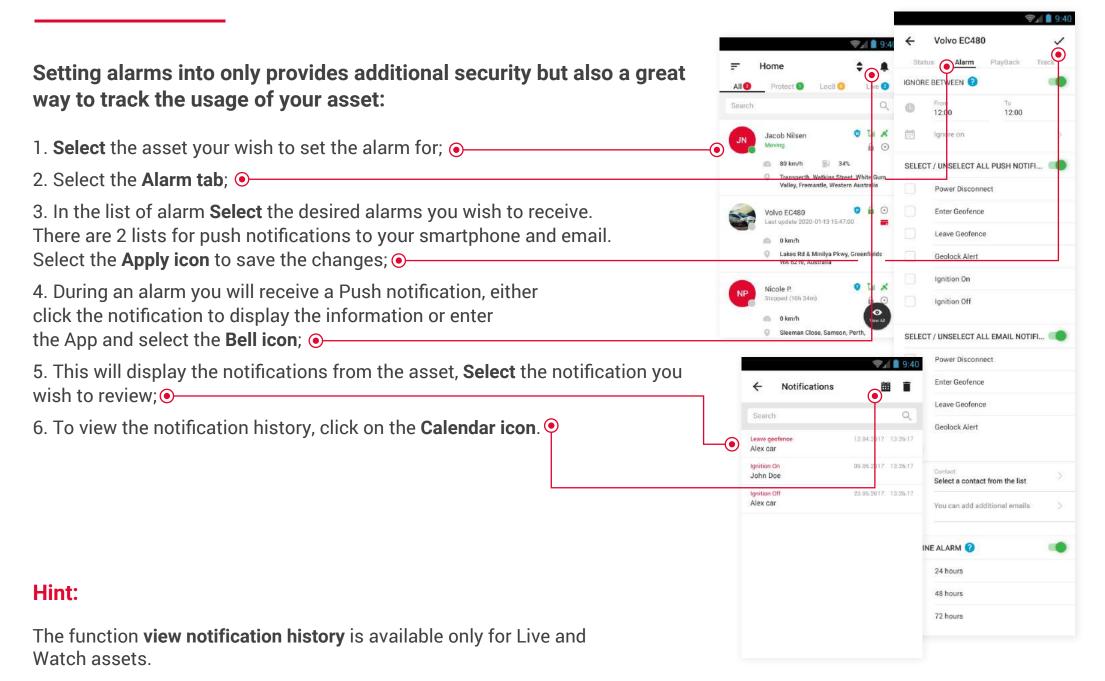

|
| 12. Upgrade To Live (Protect and Loc8 Assets)                              | 14 |
| 13. Change Password                                                        | 15 |

### **Login to Your Mobile App**



### Hint:

We strongly recommend you modify the default password for maximum account security.

Last update 2020-01-13 15:47:00

Sleeman Close Samson, Perth

Lakes Rd & Minilya Pkwy, Greenfields WA 6210, Australia

0 km/h

Nicole P. Stopped (10h 34m)

0 km/h

-

O Tal 🕺

0

### **Asset Live Location and Update Information (Live Assets)**



### Hint:

**Need directions?** Click on the GO TO option on the tracking page to access your mapping software.

## **Asset Live Location and Update Information (Protect Assets)**



### Setting Alarm Notifications – Individual Assets (Live Assets)



## Setting Alarm Notifications — Individual Assets (Protect / Loc8 Assets)



### **Setting Alarm Notifications – Multiple Assets**

|                                                                                                                                                                                                   |   |                          | • =       | Home                               |                                      |                                       |  |
|---------------------------------------------------------------------------------------------------------------------------------------------------------------------------------------------------|---|--------------------------|-----------|------------------------------------|----------------------------