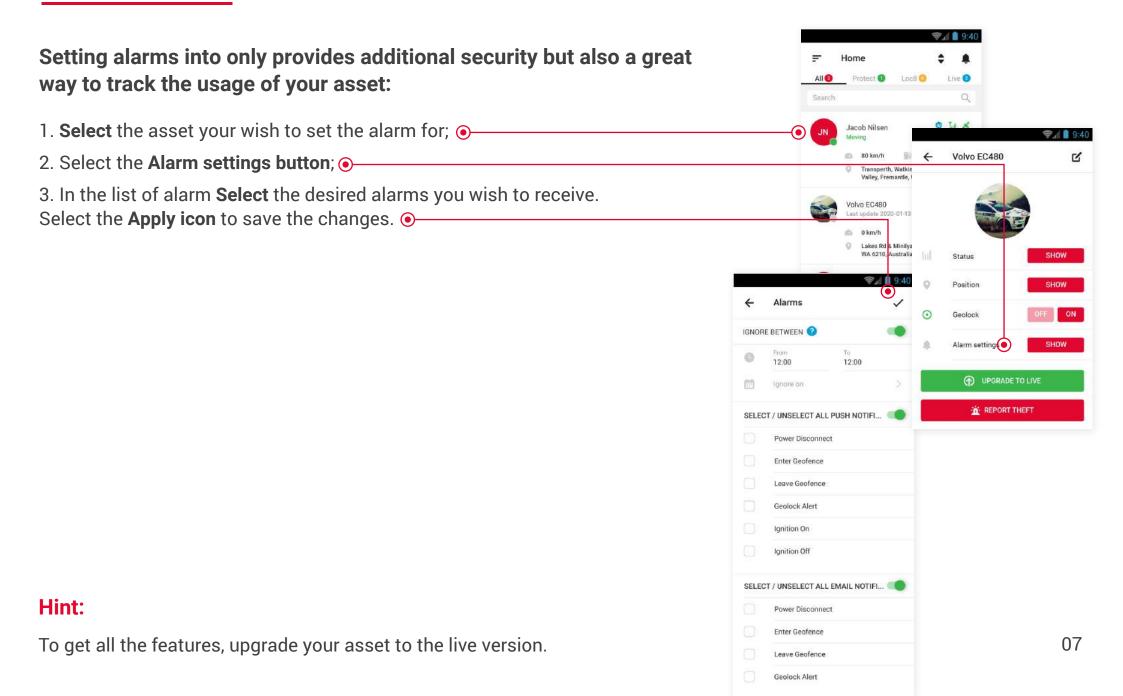

### Setting Alarm Notifications – Individual Assets (Live Assets)

## Setting Alarm Notifications — Individual Assets (Protect / Loc8 Assets)