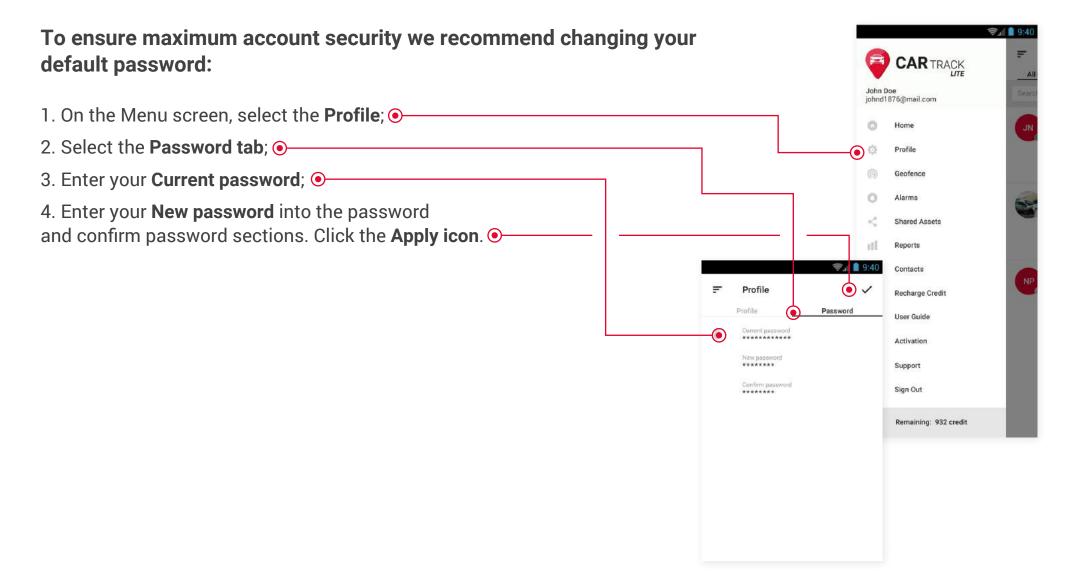

### **Change Password**

### Hint:

We strongly recommend you modify the default password for maximum account security.

Last update 2020-01-13 15:47:00

Sleeman Close Samson, Perth

Lakes Rd & Minilya Pkwy, Greenfields WA 6210, Australia