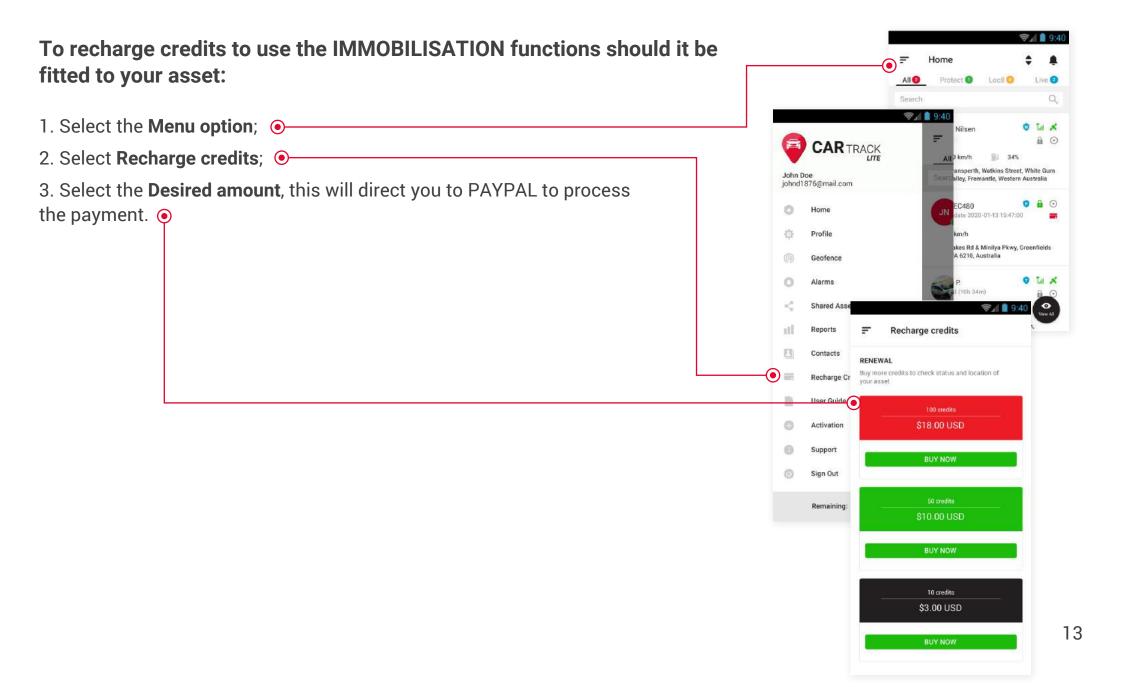

TUS page.



### **Create Report (Only Live Assets)**



Adding contacts to the contact list.

# **Adding Contacts To The Contact List**

#### F CARTRACK When creating reports, for faster and more convenient sending, you can John Doe johnd1876@mail.com create a list of contacts to which reports will subsequently be sent. Home Profile 1. On the Menu screen, select Contacs; •-Geofence 2. Click Add icon to create new contact; •-Alarms Shared Assets 3. Enter the data. Reports Contacts **Recharge Credit** 9:40 User Guide •+ Contact lis Activation 0 Search Support 9:40 Jacob Nilsen ~ **Edit Contact** ← iac23@mail.com First name Alex John alex78@mail.com Lest name Doe Nicole P. nic/2mail.com 122 usermail@com Jimmy j78gh@mail.com Mobile phone +1800 324 23 42

🦻 🕯 9:40

### **Recharging Credits**



### **Upgrade To Live (Protect and Loc8 Assets)**



### **Change Password**