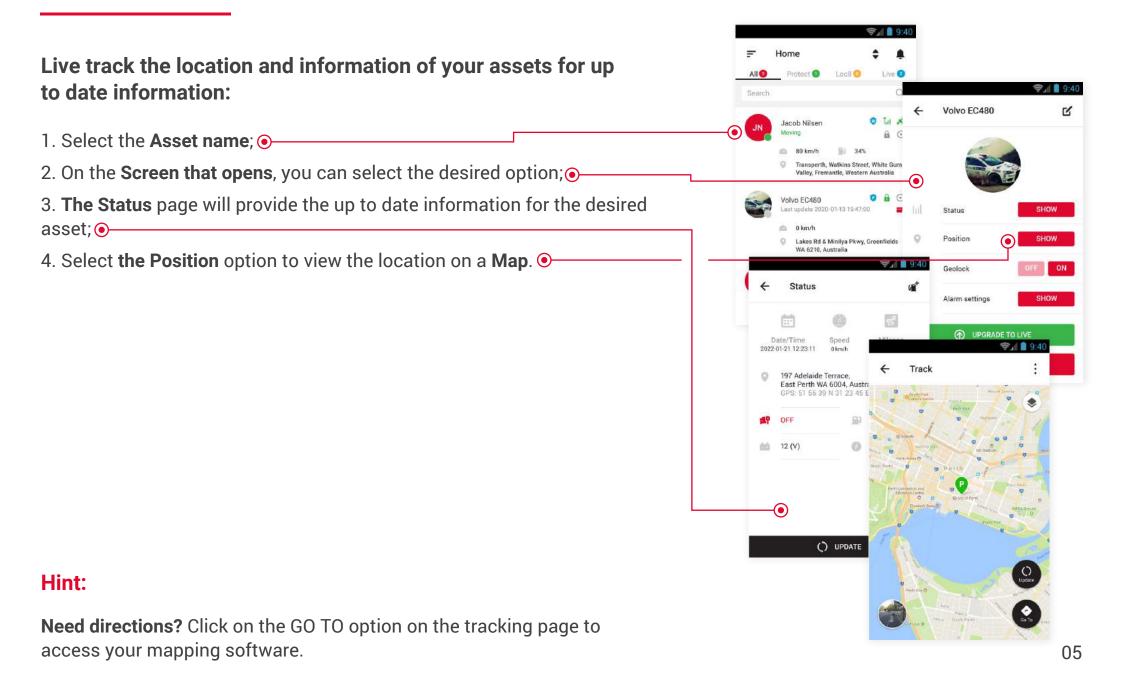

## **Asset Live Location and Update Information (Protect Assets)**

### Hint:

**Need directions?** Click on the GO TO option on the tracking page to access your mapping software.