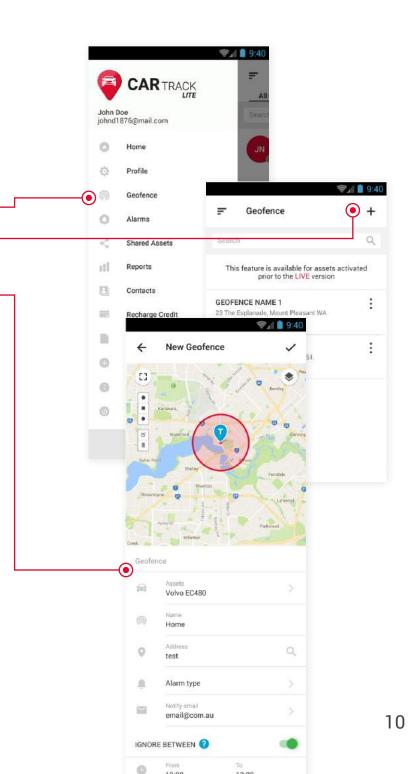

### **Setting Geofence (Only Live Assets)**

Geofences are a great way to log and receive notifications when an asset enters or leaves a designated area:

| 1. On the Menu screen, select <b>Geofence</b> ; 📀                           |
|-----------------------------------------------------------------------------|
|                                                                             |
| 2. In the screen that appears, select the <b>Plus (create) icon</b> ; •     |
| 3. The Geofence will display on a Map. Add the <b>Necessary</b> information |
| and set the geofence <b>Radius</b> . 💿                                      |

Want to quickly secure a GEOFENCE around your assets current position? Click the GEOLOCK option on the assets STATUS page.