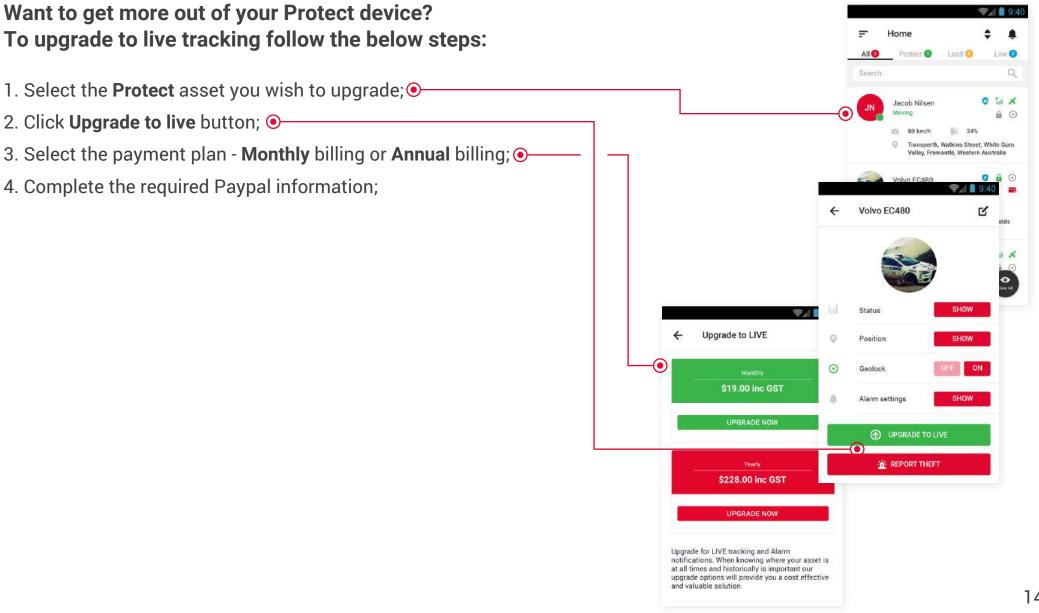

Adding contacts to the contact list.

# **Adding Contacts To The Contact List**

#### F CARTRACK When creating reports, for faster and more convenient sending, you can John Doe johnd1876@mail.com create a list of contacts to which reports will subsequently be sent. Home Profile 1. On the Menu screen, select Contacs; •-Geofence 2. Click Add icon to create new contact; •-Alarms Shared Assets 3. Enter the data. Reports Contacts **Recharge Credit** 9:40 User Guide •+ Contact lis Activation 0 Search Support 9:40 Jacob Nilsen ~ **Edit Contact** ← iac23@mail.com First name Alex John alex78@mail.com Lest name Doe Nicole P. nic/2mail.com 122 usermail@com Jimmy j78gh@mail.com Mobile phone +1800 324 23 42

🦻 🕯 9:40

### **Recharging Credits**



### **Upgrade To Live (Protect and Loc8 Assets)**



### **Change Password**