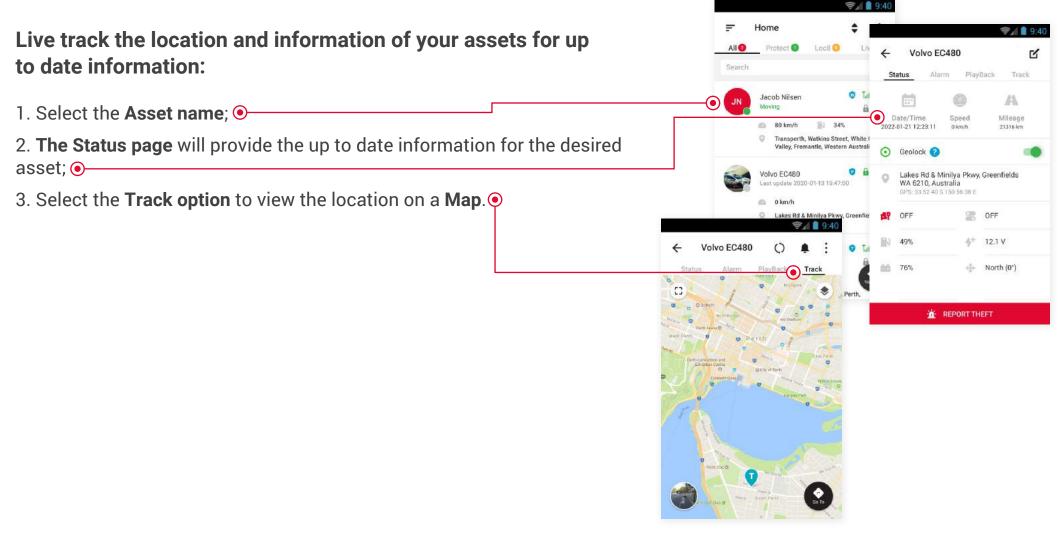

### **Asset Live Location and Update Information (Live Assets)**

### Hint:

**Need directions?** Click on the GO TO option on the tracking page to access your mapping software.